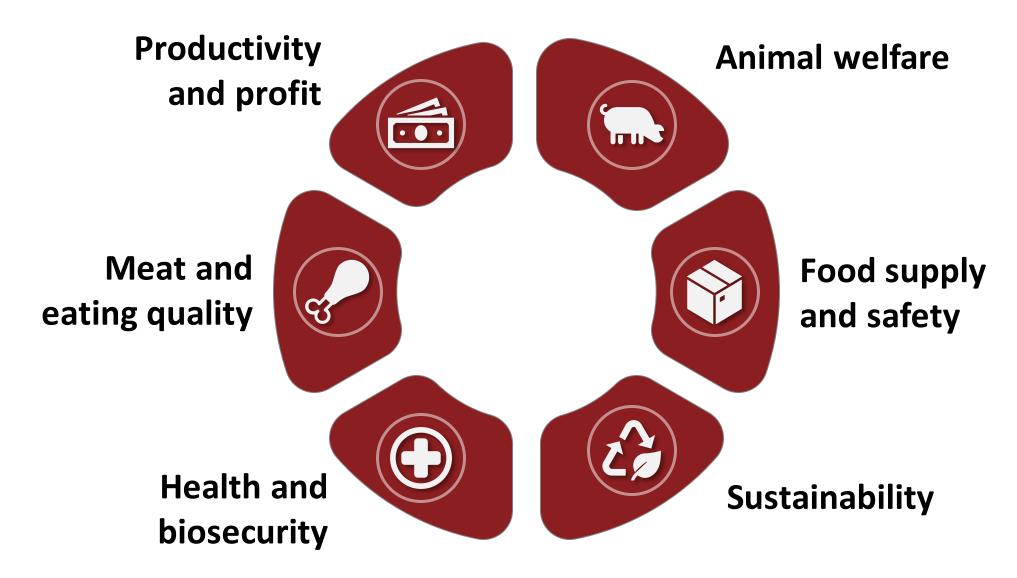

-15.000 Danbred Hybrid
- Slaughterhouse capacity 500.000 in a year.



#### HISTORY OF CORPORATION WITH DANBRED

- Supply of F1 gilts starting 2012-2013.
- Converting all their supply chain to DanBred from 2012-16 from other genetics to now exclusive DanBred maternal and terminal lines.
- Startup first multiplication in 2014 with 1100 DanBred Landrace.
- Startup AI with 150 places.
- Startup second multiplication in 2016 with 1500 DanBred Landrace.
- Expand AI with 150 places.
- All breeding stock sold out every year 2015-2020.
- · Well known for quality and customer care

 $\label{lem:contact} Dan Bred\ Technical\ Services\ and\ Sales\ are\ in\ contact\ on\ sales\ , inventory\ ,\ technical\ is\ sues\ and\ continious\ planning\ of\ next\ steps!$ 





23 March 2021

## WHY do we MATCH?





## WHY do we MATCH?







## Future development between Danbred and Bonafarm

#### **HUNGARY - BREEDING STOCK AND SEMEN**

- Continuous support of existing clients
- Plans of new 1500 sow multiplication to be able to grow in sales
- Grow in GenePro clients based on sale of DanBred Landrace and Yorkshire semen

#### **NEW MARKETS**

 Possible expansion in new markets with replicated setup from Hungary





- Continuos technical services with knowledge transfer to keep local staff up-to-date. Both online and in-farm/on the ground presence
- Sales forecasting to plan production
- Common strategy for market(s)



DanBred genetics offer world-class reproductivity. Now, you can also benefit from our vast knowledge on how to attain the full potential of DanBred.

23 March 2021



## **Partners