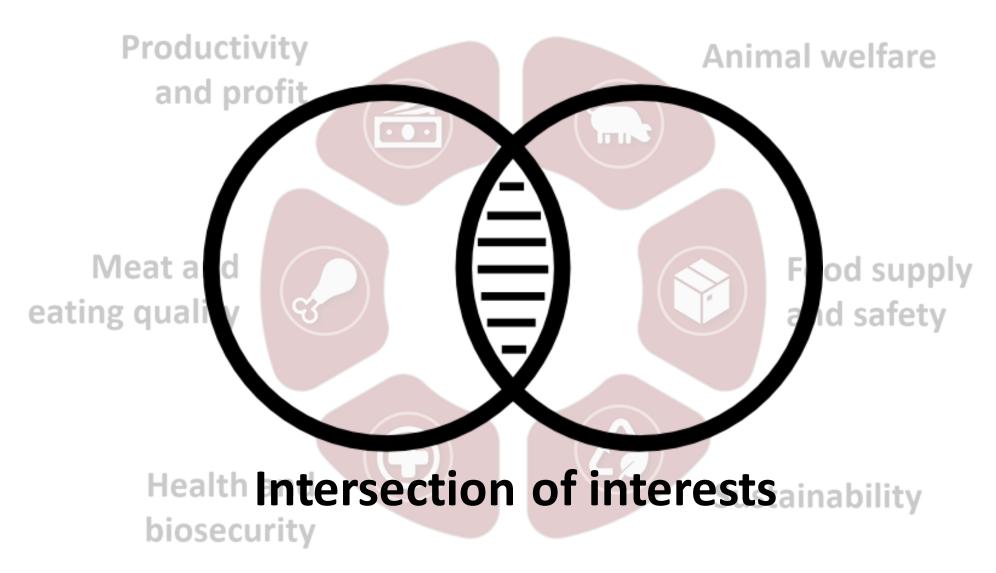

Slaughterhouse capacity 500.000 in a year.



#### HISTORY OF CORPORATION WITH DANBRED

- Supply of F1 gilts starting 2012-2013.
- Converting all their supply chain to DanBred from 2012-16 from other genetics to now exclusive DanBred maternal and terminal lines.
- Startup first multiplication in 2014 with 1100 DanBred Landrace.
- Startup AI with 150 places.
- Startup second multiplication in 2016 with 1500 DanBred Landrace.
- Expand AI with 150 places.
- All breeding stock sold out every year 2015-2020.
- · Well known for quality and customer care

 $\label{lem:contact} Dan Bred\ Technical\ Services\ and\ Sales\ are\ in\ contact\ on\ sales\ , inventory\ ,\ technical\ is\ sues\ and\ continious\ planning\ of\ next\ steps!$ 





23 March 2021

## WHY do we MATCH?





## WHY do we MATCH?







## Future development between Danbred and Bonafarm

#### **HUNGARY - BREEDING STOCK AND SEMEN**

- Continuous support of existing clients
- Plans of new 1500 sow multiplication to be able to grow in sales
- Grow in GenePro clients based on sale of DanBred Landrace and Yorkshire semen

#### **NEW MARKETS**

 Possible expansion in new markets with replicated setup from Hungary





- Continuos technical services with knowledge transfer to keep local staff up-to-date. Both online and in-farm/on the ground presence
- Sales forecasting to plan production
- Common strategy for market(s)



DanBred genetics offer world-class reproductivity. Now, you can also benefit from our vast knowledge on how to attain the full potential of DanBred.

23 March 2021



## **Partnership Journey timeline**

2