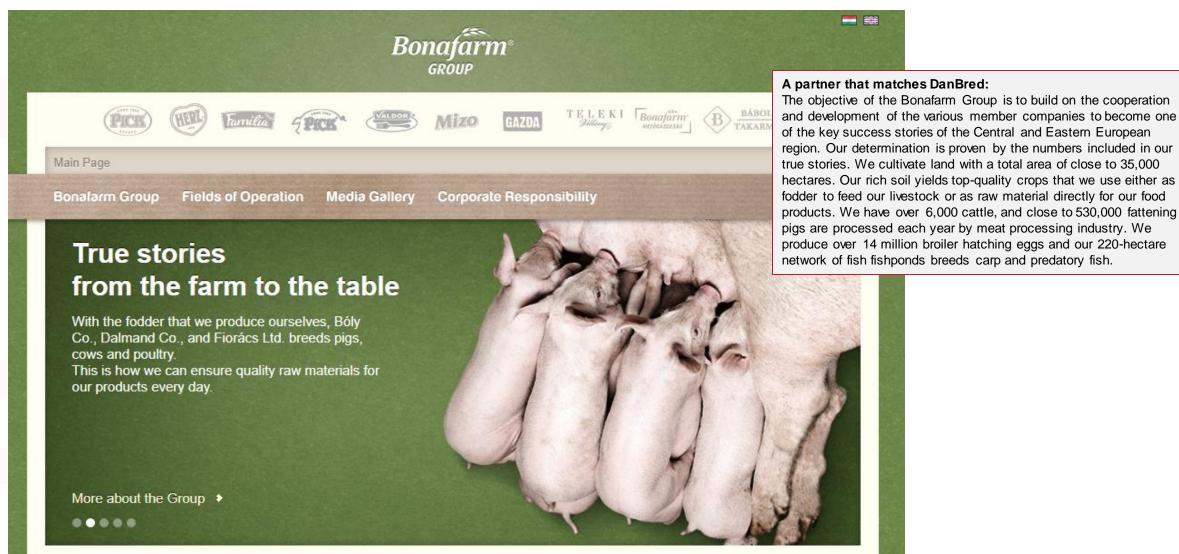

#### **BUSINESS SETUP**

- DanBred AI station with 300 boars (L, Y and D).
- 20.000 DanBred PS sows, both owned and with integrators
- Avg. farm size 1.500 sows
- Self-sufficient with DanBred Hybrid from 2.500 DanBred Landrace and Yorkshire sows in multiplication.
- Sale of surplus gilts to customers ~ 10-15.000 Danbred Hybrid
- Slaughterhouse capacity 500.000 in a year.

#### HISTORY OF CORPORATION WITH DANBRED

- Supply of F1 gilts starting 2012-2013.
- Converting all their supply chain to DanBred from 2012-16 from other genetics to now exclusive DanBred maternal and terminal lines.
- Startup first multiplication in 2014 with 1100 DanBred Landrace.
- Startup AI with 150 places.
- Startup second multiplication in 2016 with 1500 DanBred Landrace.
- Expand AI with 150 places.
- All breeding stock sold out every year 2015-2020.
- · Well known for quality and customer care